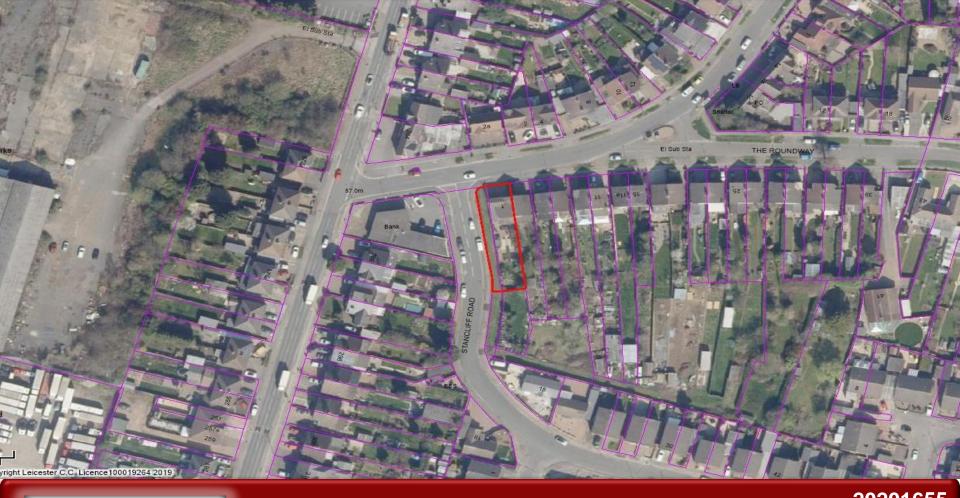

Planning & Development Control Committee 28<sup>th</sup> October 2020

City Council



#### **Planning Applications Index**

Planning & Development Control Committee 28th October 2020

20201063

26 Asquith Boulevard

20201275

115 Uppingham Road, Hand Car Wash

20201345

1-1A Monsell Drive

<u>20201655</u>

1 The Roundway



# 26 ASQUITH BOULEVARD 20201063

P&DCC 28<sup>th</sup> October 2020





CLICK - 3D VIEW

**26 ASQUITH BOULEVARD** 

















GROUND FLOOR

FIRST FLOOR





GROUND FLOOR

FIRST FLOOR

# 115 UPPINGHAM ROAD 20201275

P&DCC 28<sup>th</sup> October 2020























# 1-1A MONSELL DRIVE 20201345

P&DCC 28<sup>th</sup> October 2020





CLICK - 3D VIEW

1-1A MONSELL DRIVE

















## 1 THE ROUNDWAY 20201655

P&DCC 28<sup>th</sup> October 2020

























## **NEW FENCE ELEVATION 1:25**