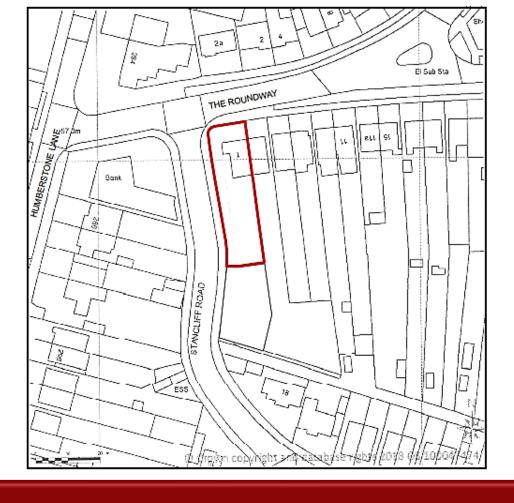

## Planning & Development Control Committee 28<sup>th</sup> October 2020

City Council



#### **Planning Applications Index**

Planning & Development Control Committee 28th October 2020

20201063

26 Asquith Boulevard

20201275

115 Uppingham Road, Hand Car Wash

20201345

1-1A Monsell Drive

<u>20201655</u>

1 The Roundway



# 26 ASQUITH BOULEVARD 20201063

P&DCC 28<sup>th</sup> October 2020





CLICK - 3D VIEW

**26 ASQUITH BOULEVARD** 

















GROUND FLOOR

FIRST FLOOR





GROUND FLOOR

FIRST FLOOR

# 115 UPPINGHAM ROAD 20201275

P&DCC 28<sup>th</sup> October 2020























# 1-1A MONSELL DRIVE 20201345

P&DCC 28<sup>th</sup> October 2020





CLICK - 3D VIEW

1-1A MONSELL DRIVE

















## 1 THE ROUNDWAY 20201655

P&DCC 28<sup>th</sup> October 2020

























## **NEW FENCE ELEVATION 1:25**