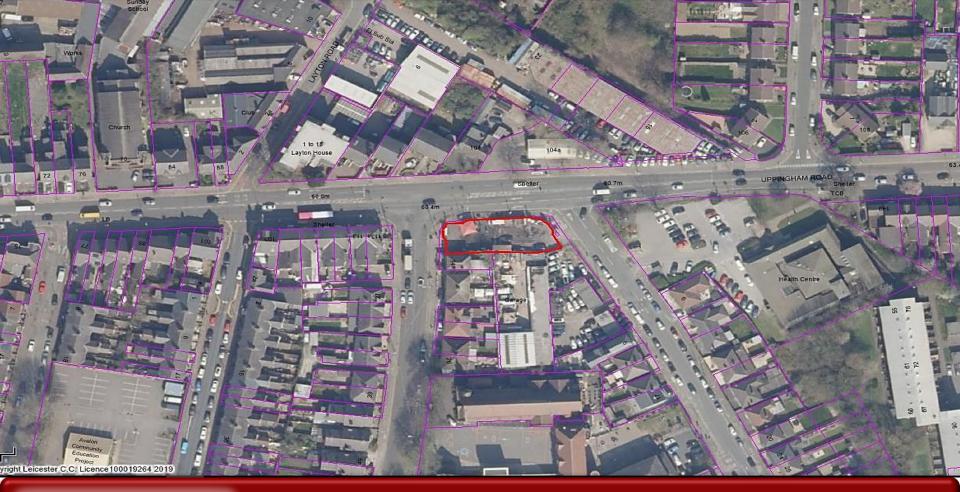

#### Planning & Development Control Committee 28<sup>th</sup> October 2020

City Council



#### **Planning Applications Index**

Planning & Development Control Committee 28th October 2020

20201063

26 Asquith Boulevard

20201275

115 Uppingham Road, Hand Car Wash

20201345

1-1A Monsell Drive

<u>20201655</u>

1 The Roundway



# 26 ASQUITH BOULEVARD 20201063

P&DCC 28<sup>th</sup> October 2020





CLICK - 3D VIEW

**26 ASQUITH BOULEVARD** 

















GROUND FLOOR

FIRST FLOOR





GROUND FLOOR

FIRST FLOOR

# 115 UPPINGHAM ROAD 20201275

P&DCC 28<sup>th</sup> October 2020























# 1-1A MONSELL DRIVE 20201345

P&DCC 28<sup>th</sup> October 2020





CLICK - 3D VIEW

1-1A MONSELL DRIVE

















## 1 THE ROUNDWAY 20201655

P&DCC 28<sup>th</sup> October 2020

























## **NEW FENCE ELEVATION 1:25**